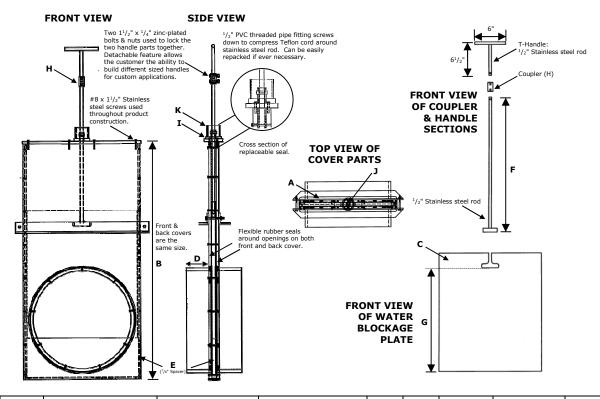

## Heavy-duty quality.

- Valve allows easy shut off of underground pipes.
- Must provide a stable base, and installation using flexible couplers is recommended.
- All parts are made out of super tough high-density PVC and high-quality stainless steel for maximum durability and corrosion resistance.
- Stubs are 4" long, SDR35 PVC Male.
- This product is not for use in lagoon or non-gravity flow applications.
- Valves are not pressure rated.
- Valves are intended for gravity flow: Low pressure and some seepage may occur.
- This product carries a 1-year warranty. Any modification to product will void the warranty.

|     | Α                                                                  | В                                                                   | С                                                                   | D  | Е                | F                                | G      | Н                                   | I                     | J            | K        |
|-----|--------------------------------------------------------------------|---------------------------------------------------------------------|---------------------------------------------------------------------|----|------------------|----------------------------------|--------|-------------------------------------|-----------------------|--------------|----------|
| 15" | 3 <sup>1</sup> / <sub>4</sub> " x 18"                              | 17 <sup>3</sup> / <sub>4</sub> " x 35 <sup>3</sup> / <sub>4</sub> " | 20 <sup>1</sup> / <sub>4</sub> " x 16 <sup>1</sup> / <sub>2</sub> " | 4" | <sup>7</sup> /8" | 26 <sup>1</sup> / <sub>4</sub> " | 17.35" | Coul<br>2" long x 1" ·<br>pipe with | 1/2" PVC ci<br>threa  | 1/2" CPVC m  | 2" PVC D |
| 18" | 3 <sup>1</sup> / <sub>4</sub> " x 21 <sup>3</sup> / <sub>8</sub> " | 21 <sup>1</sup> / <sub>8</sub> " x 42 <sup>1</sup> / <sub>2</sub> " | 19 <sup>7</sup> /8" x 23"                                           | 4" | <sup>7</sup> /8" | 261/4"                           |        | pler<br>OD x ¹/2" ID<br>¹/4" holes  | circle 2³/₄"<br>eaded | male adapter | DWV x 2" |