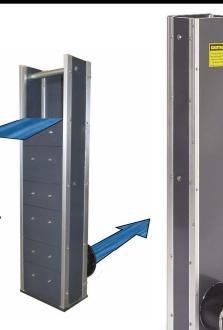

## Inlet Water Level Control Structure™ 🎉

 Stainless steel screws and custom anodized aluminum corner extrusions used for strength and durability.\*

 Flexible coupler allows PVC, plastic pipe, or other materials to be easily attached. (Please specify type of pipe when ordering.)

| Inlet Water Level Control Structure™ |                      |                     |       |
|--------------------------------------|----------------------|---------------------|-------|
| Pipe<br>Size                         | Available<br>Heights | Width               | Depth |
| 4"                                   | 2' - 6'              | 11 <sup>5/8</sup> " | 6"    |
| 6"                                   | 2' - 6'              | 11 <sup>5/8</sup> " | 6"    |
| 8"                                   | 2' - 6'              | 11 <sup>5/8</sup> " | 6"    |
| 10"                                  | 2' - 6'              | 14"                 | 8"    |
| 12"                                  | 2' - 6'              | 16"                 | 10"   |
| 15"                                  | 2' - 6'              | 20"                 | 12"   |
| 18"                                  | 2' - 6'              | 24"                 | 14"   |
| 24"                                  | 3' - 6'              | 31"                 | 18"   |