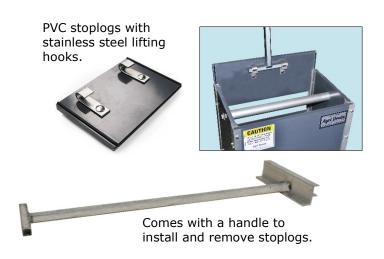

 Stoplogs made of PVC in 5" and 7" heights for adjustability. (Maintenance recommended: Remove stoplogs and grease seal with Ultra Lube [included]. Ensure there is no debris in the tracks or along the bottom of the structure. Replace stoplogs after greasing.)

 To minimize seepage, align stoplogs firmly against one side of the stoplog track.

- Stoplogs must remain in track during structure installation.
- Structure must be anchored down when installed or it may have the tendency to float.
- Structures are intended for gravity flow; some seepage may occur.
- 5-year warranty on all standard structures.