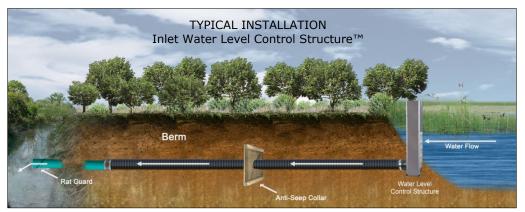

## Inlet Water Level Control Structure™ 🎉

 Stainless steel screws and custom anodized aluminum corner extrusions used for strength and durability.\*

 Flexible coupler allows PVC, plastic pipe, or other materials to be easily attached. (Please specify type of pipe when ordering.)

 Stoplogs made of PVC in 5" and 7" heights for adjustability. (Maintenance recommended: Remove stoplogs and grease seal with Ultra Lube [included]. Ensure there is no debris in the tracks or along the bottom of the structure. Replace stoplogs after greasing.)

 To minimize seepage, align stoplogs firmly against one side of the stoplog track.

- Stoplogs must remain in track during structure installation.
- Structure must be anchored down when installed or it may have the tendency to float.
- Structures are intended for gravity flow; some seepage may occur.
- 5-year warranty on all standard structures.