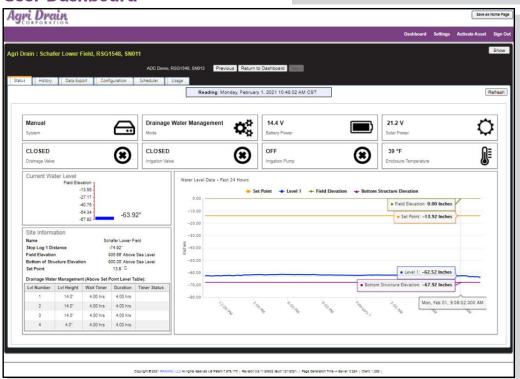

### **Smart Drainage Site Options:**

- Monitor and manage your system remotely.
- Open/close valve on demand or automatically based on desired set-points and a year-round schedule.
- Smart Drainage Site dashboard displays water level, battery condition, valve position, and set-points.

#### **User Dashboard**