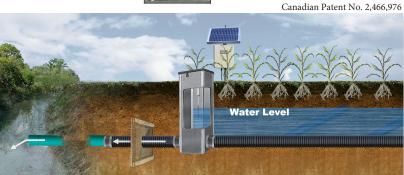

# Multi-Level Automated Remote-Control Valve

Add multi-level, automated, remote-control capabilities to Agri Drain's Inline Water Level Control Structures™ in pipe sizes up to 18"-diameter.

### **Smart Drainage Site Options:**

- Monitor and manage your system remotely.
- Open/close valve on demand or automatically based on desired set-points and a year-round schedule.
- Smart Drainage Site dashboard displays water level, battery condition, valve position, and set-points.