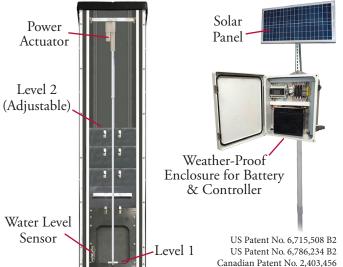

#### **Features:**

- PVC Slide Gate Valve. (Components slide into tracks of an Inline structure.)
- Power actuator to open and close the slide gate valve.
- Water level sensor to monitor water level in the structure.
- Solar panel and battery to provide power to the system.
- Programmable controller with cellular/cloud-based communications.
- Weather-proof enclosure.

## **Multi-Level Valve**

### **Power/Control Unit**