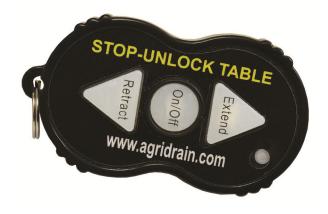

## Automatic Trailer Remote 🎉

## Don't worry about misplacing or losing your trailer remote by always having a spare on-hand.

- For use with automatic Maxi Stringer Trailers with DYNA Jack Pumps.
- This remote will not work with pumps that originally came with a fliptop remote.
- Wireless remote control works up to 100'.

## How to pair a new remote with your pump:

- 1. Enter "Learn Mode": Push & hold the on/off button on the receiver module on the pump until the LED starts to flash, then release the button.
- 2. Push & hold the on/off button on the remote until the LED on the receiver module on the pump stops flashing and comes on constant. Release the on/off button on the remote. The remote is now "learned" (paired).
- 3. Option: Pair another remote by repeating step 2. Note: The receiver module remains in "learn mode" as long as the LED is flashing.
- 4. To exit "learn mode", push & release the on/off button on the receiver module. The light will change to constant on. The unit will also exit the "learn mode" upon 30 seconds of no activity.